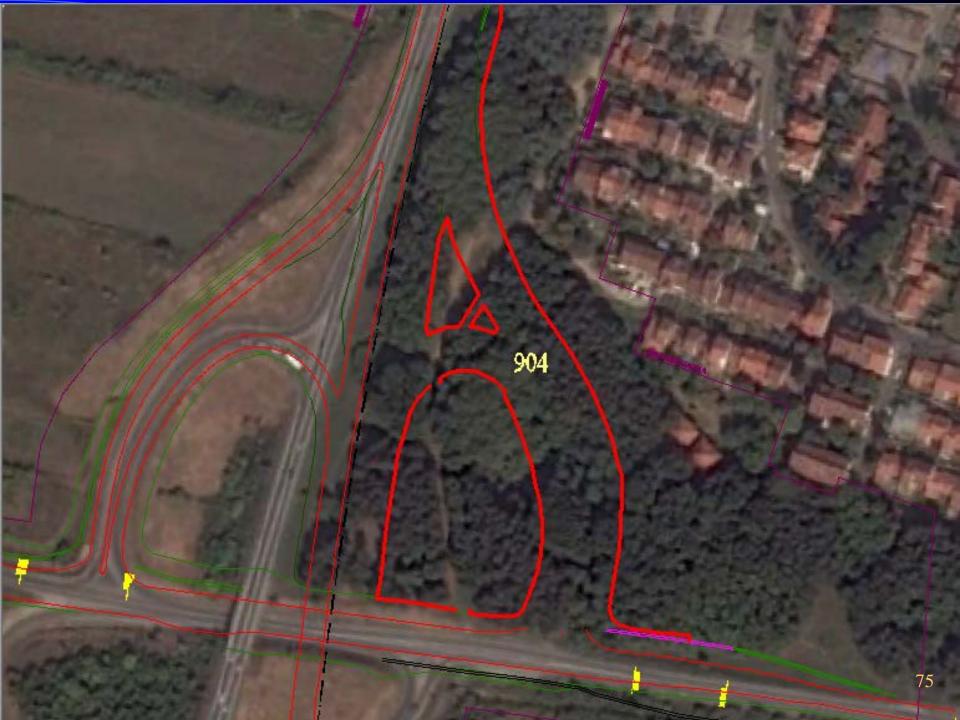

#### C) FINAL PERS PROPOSAL

oSaving of the 87% of the park forest by avoiding construction of direct and indirect ramps within the park forest

oEnsuring service roads and safe traffic connections on Ibarska road, approaches to all private and commercial buildings along the Ibarska road

oFull compensation of greenery

New playground area within the forest area