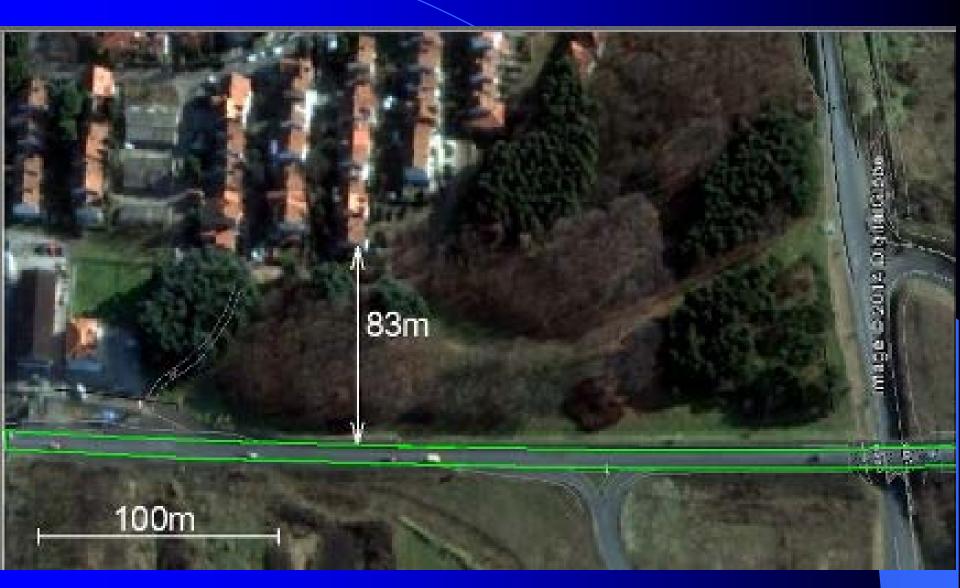

rface on which is carried out repairs of damages in accordance with the rehabilitation plan.



## XI FINAL PERS PROPOSAL



#### FINAL PERS PROPOSAL

oSaving of the 87% of the park forest by avoiding construction of direct and indirect ramps within the park forest

oEnsuring service roads and safe traffic connections on Ibarska road, approaches to all private and commercial buildings along the Ibarska road

oFull compensation of greenery

New playground area within the forest area











# "First Design Solution" was

- •47% of forest is available
- 2.8 ha occupied with 1652 trees
- 904 trees planned to be cut
- closest distance 30m



## PERS proposal

- •13% of forest is cut
- 0.78 ha occupied with 261 trees
- 261 trees planned to be cut
- closest distance to traffic is71m





















SERVICE ROAD AND SAFE CONNECTION TO A NEW IBARSKA ROAD AT DJUJE AND DRAGOLJUBA STR.



#### D) NEXT STEPS

- Producing of Improved Detailed design.
- Designing of safe surface junction at Djuje and Dragoljuba street
- Stakeholder engagement. Introducing the project coordinator appointed by EIB
- EIB "No Objection" for further implementation of the Project
- Paying the compensation fee according the Decision of Forestry directorate. Official Land-use change. Implementation of the project.



### Хвала на пажњи!

- Питања: *Thank You!*
- Questions: