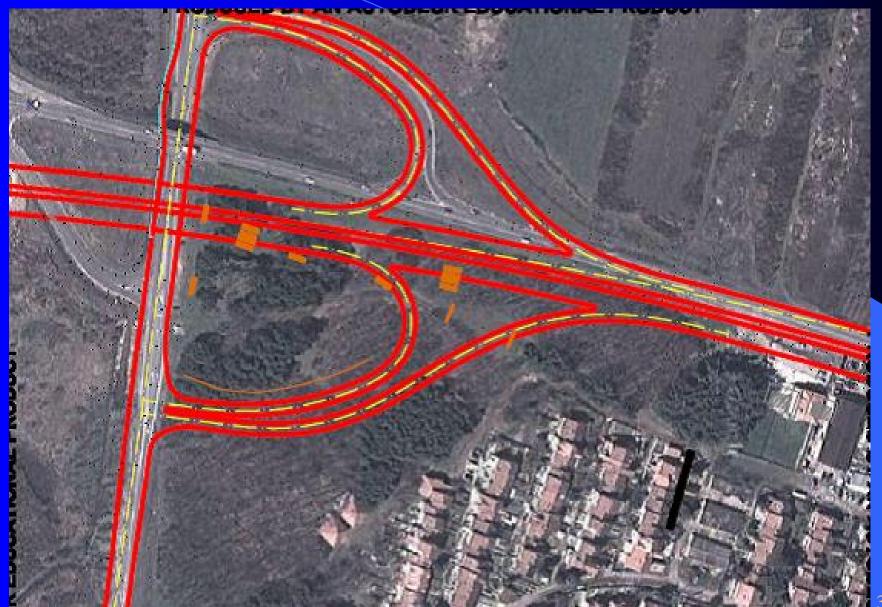

#### C) FINAL PERS PROPOSAL

oSaving of the 87% of the park forest by avoiding construction of direct and indirect ramps within the park forest

oEnsuring service roads and safe traffic connections on Ibarska road, approaches to all private and commercial buildings along the Ibarska road

oFull compensation of greenery

New playground area within the forest area