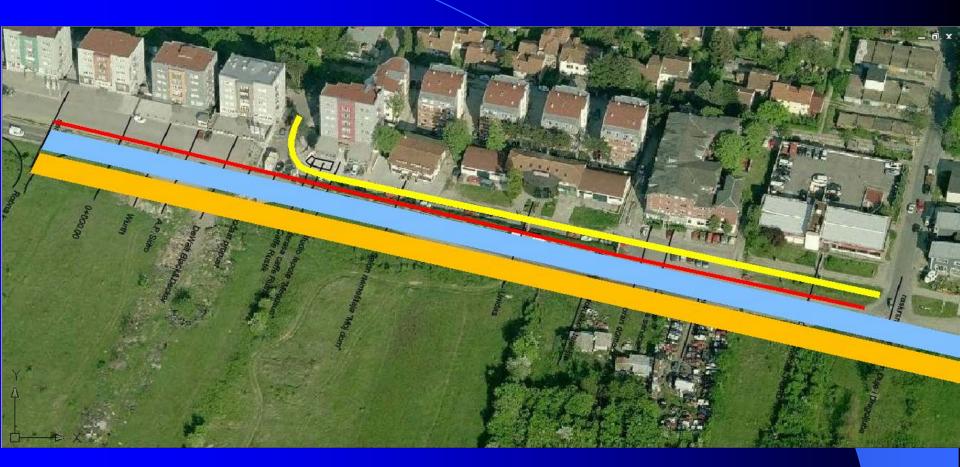

#### C) FINAL PERS PROPOSAL

oSaving of the 87% of the park forest by avoiding construction of direct and indirect ramps within the park forest

oEnsuring service roads and safe traffic connections on Ibarska road, approaches to all private and commercial buildings along the Ibarska road

oFull compensation of greenery

New playground area within the forest area