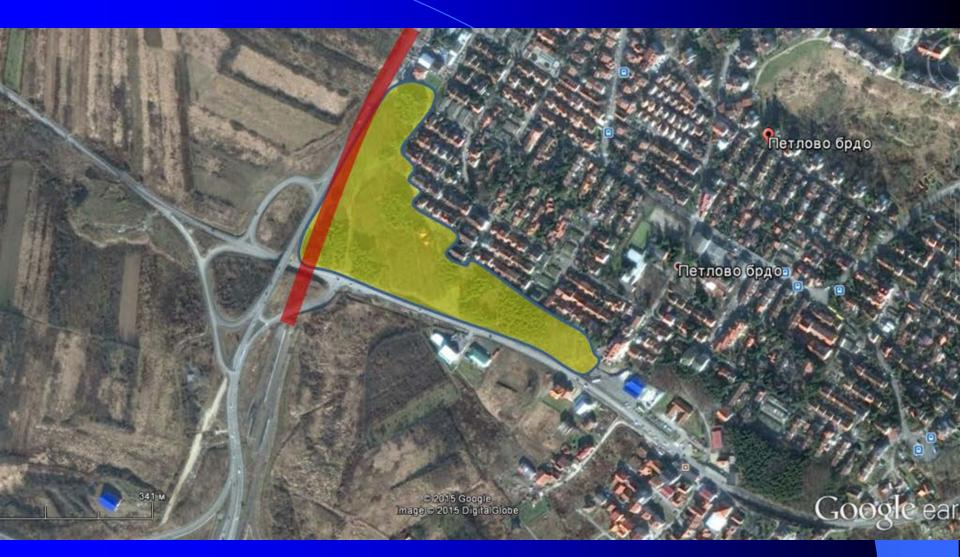

#### C) FINAL PERS PROPOSAL

oSaving of the 87% of the park forest by avoiding construction of direct and indirect ramps within the park forest

oEnsuring service roads and safe traffic connections on Ibarska road, approaches to all private and commercial buildings along the Ibarska road

oFull compensation of greenery

New playground area within the forest area