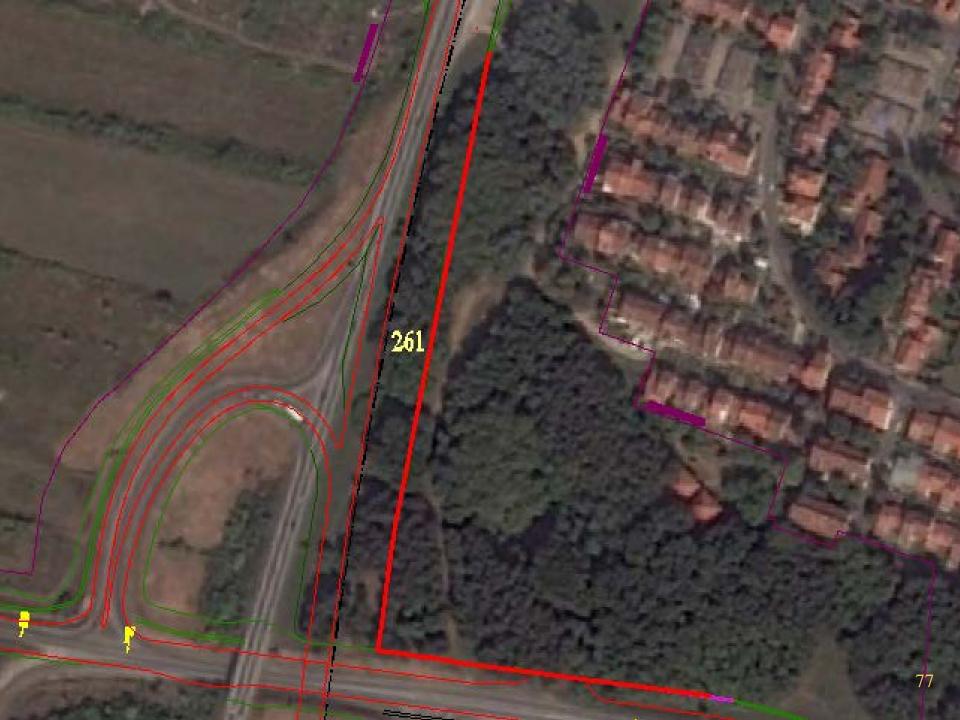

#### C) FINAL PERS PROPOSAL

oSaving of the 87% of the park forest by avoiding construction of direct and indirect ramps within the park forest

oEnsuring service roads and safe traffic connections on Ibarska road, approaches to all private and commercial buildings along the Ibarska road

oFull compensation of greenery

New playground area within the forest area