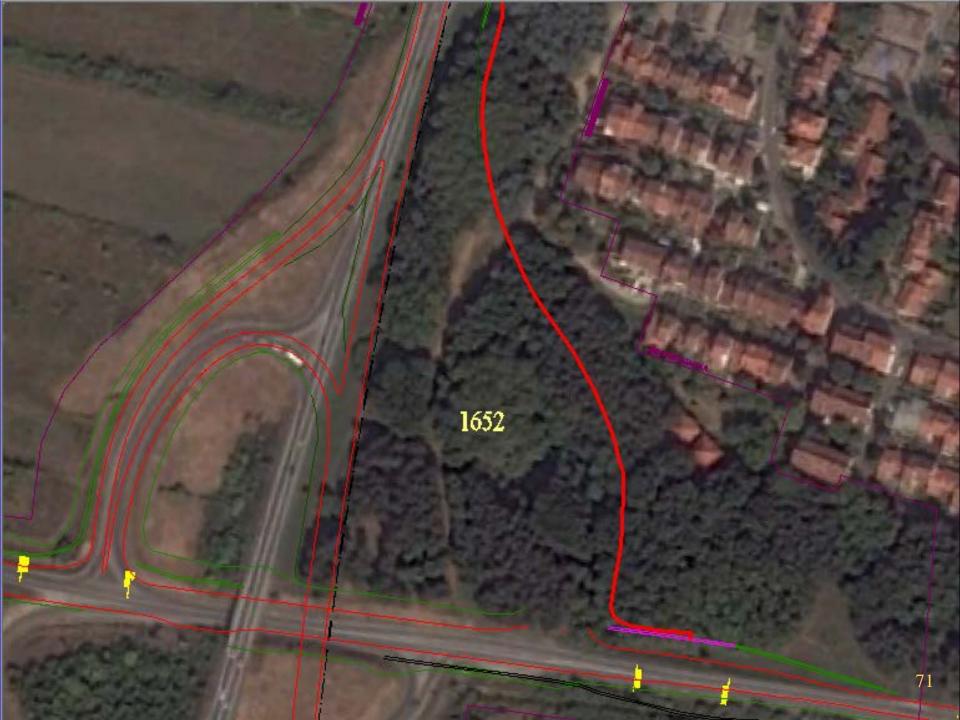

#### C) FINAL PERS PROPOSAL

oSaving of the 87% of the park forest by avoiding construction of direct and indirect ramps within the park forest

oEnsuring service roads and safe traffic connections on Ibarska road, approaches to all private and commercial buildings along the Ibarska road

oFull compensation of greenery

New playground area within the forest area