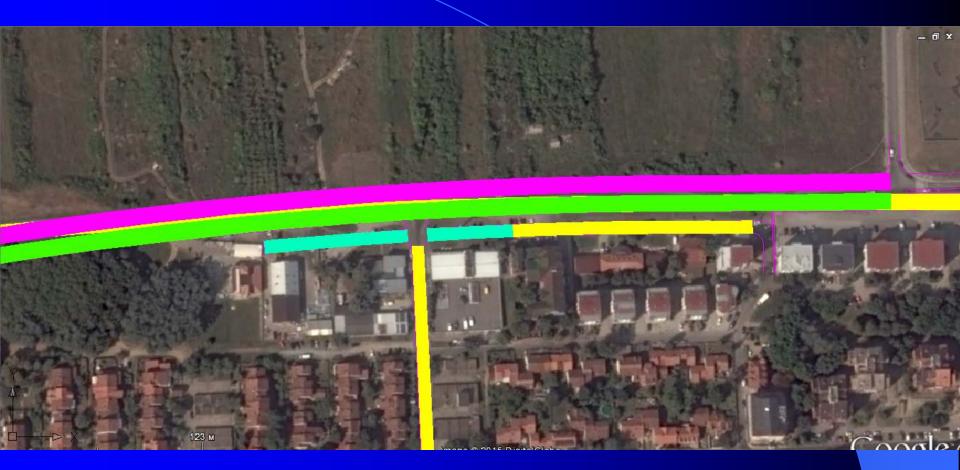

#### C) FINAL PERS PROPOSAL

oSaving of the 87% of the park forest by avoiding construction of direct and indirect ramps within the park forest

oEnsuring service roads and safe traffic connections on Ibarska road, approaches to all private and commercial buildings along the Ibarska road

oFull compensation of greenery

New playground area within the forest area