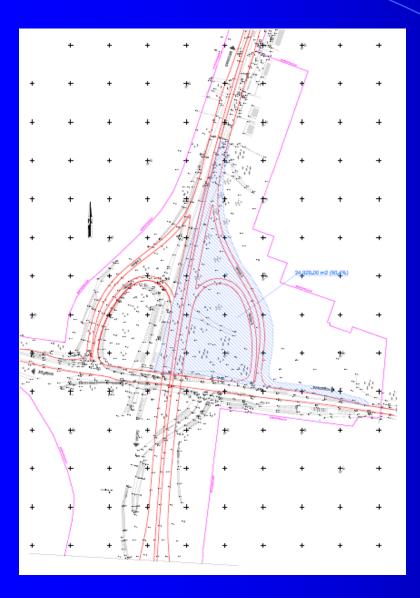

#### C) FINAL PERS PROPOSAL

oSaving of the 87% of the park forest by avoiding construction of direct and indirect ramps within the park forest

oEnsuring service roads and safe traffic connections on Ibarska road, approaches to all private and commercial buildings along the Ibarska road