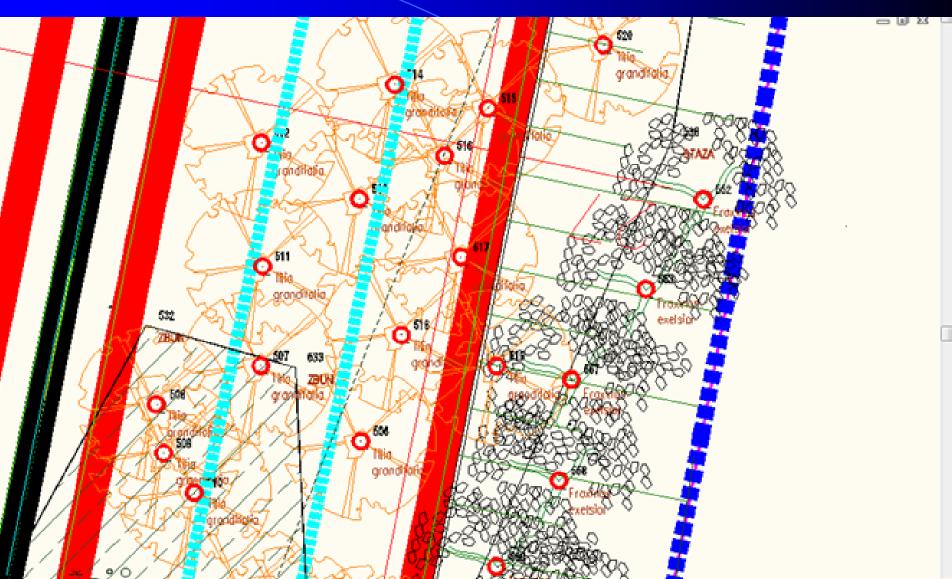

#### C) FINAL PERS PROPOSAL

oSaving of the 87% of the park forest by avoiding construction of direct and indirect ramps within the park forest

oEnsuring service roads and safe traffic connections on Ibarska road, approaches to all private and commercial buildings along the Ibarska road

oFull compensation of greenery

New playground area within the forest area