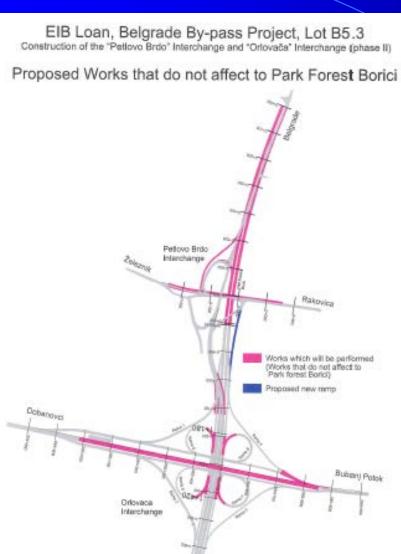

#### C) FINAL PERS PROPOSAL

oSaving of the 87% of the park forest by avoiding construction of direct and indirect ramps within the park forest

oEnsuring service roads and safe traffic connections on Ibarska road, approaches to all private and commercial buildings along the Ibarska road

oFull compensation of greenery

New playground area within the forest area