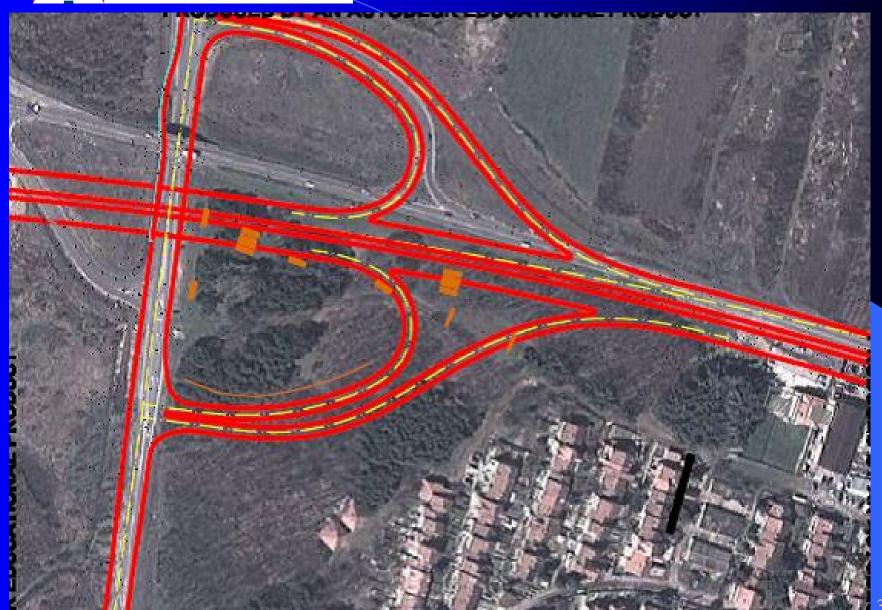

#### C) FINAL PERS PROPOSAL

oSaving of the 87% of the park forest by avoiding construction of direct and indirect ramps within the park forest

oEnsuring service roads and safe traffic connections on Ibarska road, approaches to all private and commercial buildings along the Ibarska road

oFull compensation of greenery

New playground area within the forest area

#### D) NEXT STEPS

- Producing of Improved Detailed design.
- Designing of safe surface junction at Djuje and Dragoljuba street
- Stakeholder engagement. Introducing the project coordinator appointed by EIB
- EIB "No Objection" for further implementation of the Project
- Paying the compensation fee according the Decision of Forestry directorate. Official Land-use change. Implementation of the project.