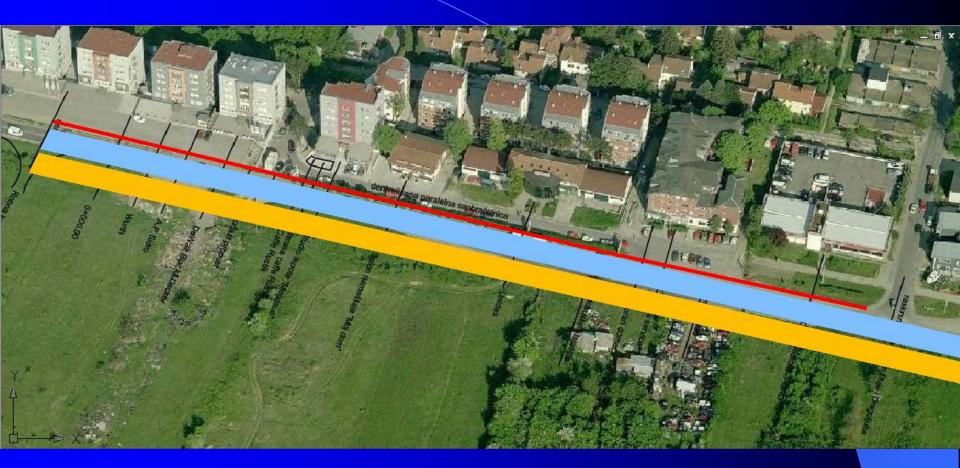

#### C) FINAL PERS PROPOSAL

oSaving of the 87% of the park forest by avoiding construction of direct and indirect ramps within the park forest

oEnsuring service roads and safe traffic connections on Ibarska road, approaches to all private and commercial buildings along the Ibarska road

oFull compensation of greenery

New playground area within the forest area