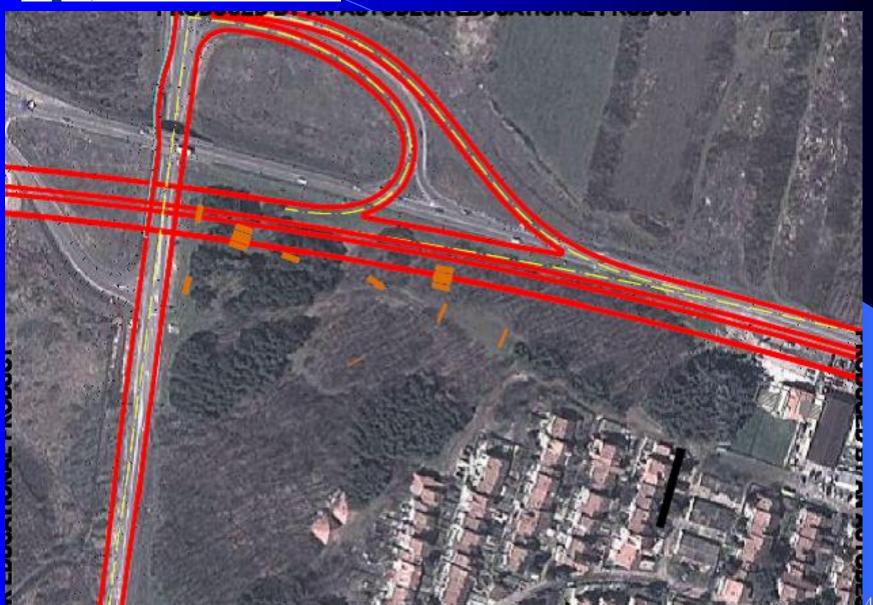

#### C) FINAL PERS PROPOSAL

oSaving of the 87% of the park forest by avoiding construction of direct and indirect ramps within the park forest

oEnsuring service roads and safe traffic connections on Ibarska road, approaches to all private and commercial buildings along the Ibarska road

oFull compensation of greenery

New playground area within the forest area