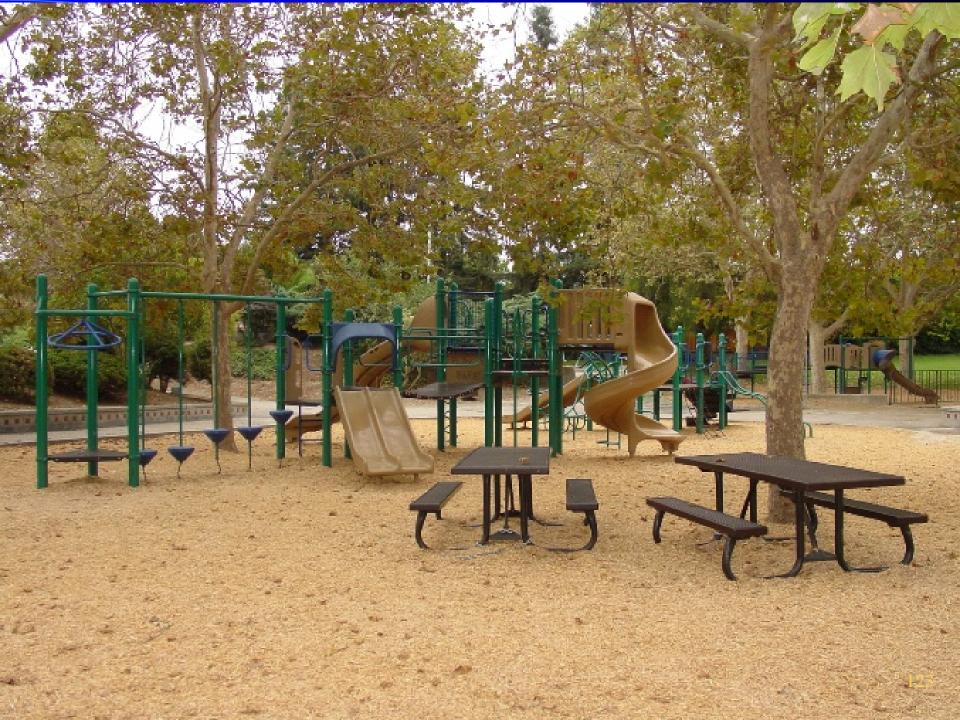

on which is carried out repairs of damages in accordance with the rehabilitation plan.



## XI FINAL PERS PROPOSAL



#### FINAL PERS PROPOSAL

oSaving of the 87% of the park forest by avoiding construction of direct and indirect ramps within the park forest

oEnsuring service roads and safe traffic connections on Ibarska road, approaches to all private and commercial buildings along the Ibarska road

oFull compensation of greenery

New playground area within the forest area











# "First Design Solution" was

- •47% of forest is available
- 2.8 ha occupied with 1652 trees
- 904 trees planned to be cut
- closest distance 30m



## PERS proposal

- •13% of forest is cut
- 0.78 ha occupied with 261 trees
- 261 trees planned to be cut
- closest distance to traffic is71m





















SERVICE ROAD AND SAFE CONNECTION TO A NEW IBARSKA ROAD AT DJUJE AND DRAGOLJUBA STR.



#### D) NEXT STEPS

- Producing of Improved Detailed design.
- Designing of safe surface junction at Djuje and Dragoljuba street
- Stakeholder engagement. Introducing the project coordinator appointed by EIB
- EIB "No Objection" for further implementation of the Project
- Paying the compensation fee according the Decision of Forestry directorate. Official Land-use change. Implementation of the project.



### Хвала на пажњи!

- Питања: *Thank You!*
- Questions: