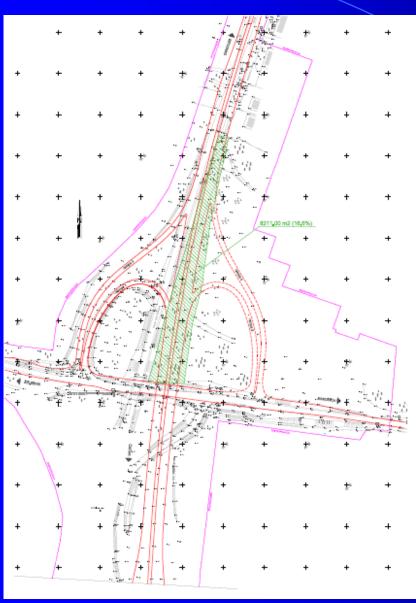

#### C) FINAL PERS PROPOSAL

oSaving of the 87% of the park forest by avoiding construction of direct and indirect ramps within the park forest

oEnsuring service roads and safe traffic connections on Ibarska road, approaches to all private and commercial buildings along the Ibarska road

oFull compensation of greenery

New playground area within the forest area