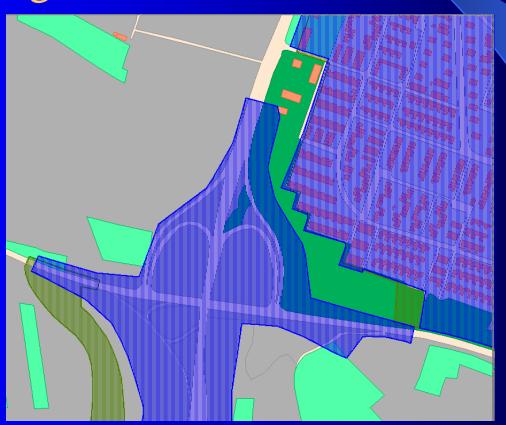

#### C) FINAL PERS PROPOSAL

oSaving of the 87% of the park forest by avoiding construction of direct and indirect ramps within the park forest

oEnsuring service roads and safe traffic connections on Ibarska road, approaches to all private and commercial buildings along the Ibarska road

oFull compensation of greenery

New playground area within the forest area