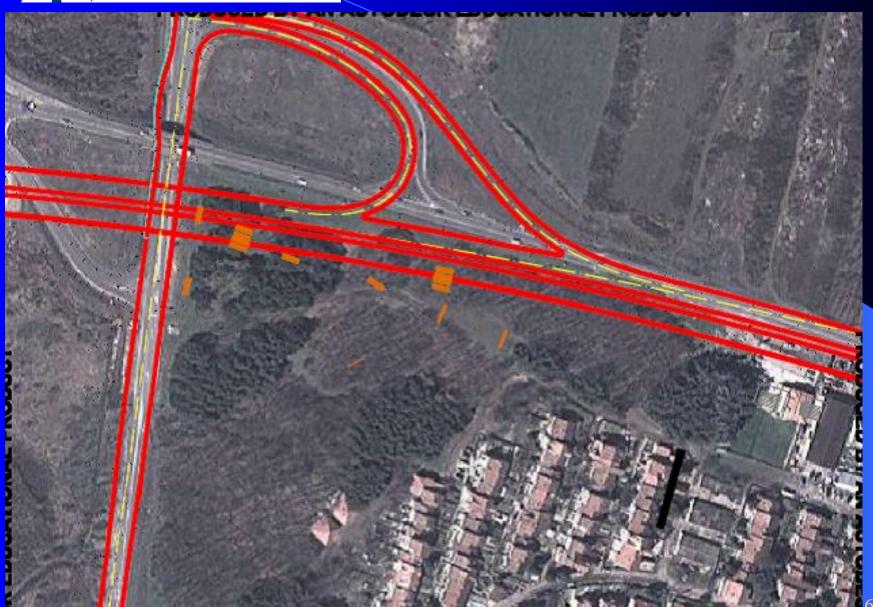

#### C) FINAL PERS PROPOSAL

oSaving of the 87% of the park forest by avoiding construction of direct and indirect ramps within the park forest

oEnsuring service roads and safe traffic connections on Ibarska road, approaches to all private and commercial buildings along the Ibarska road

oFull compensation of greenery

New playground area within the forest area