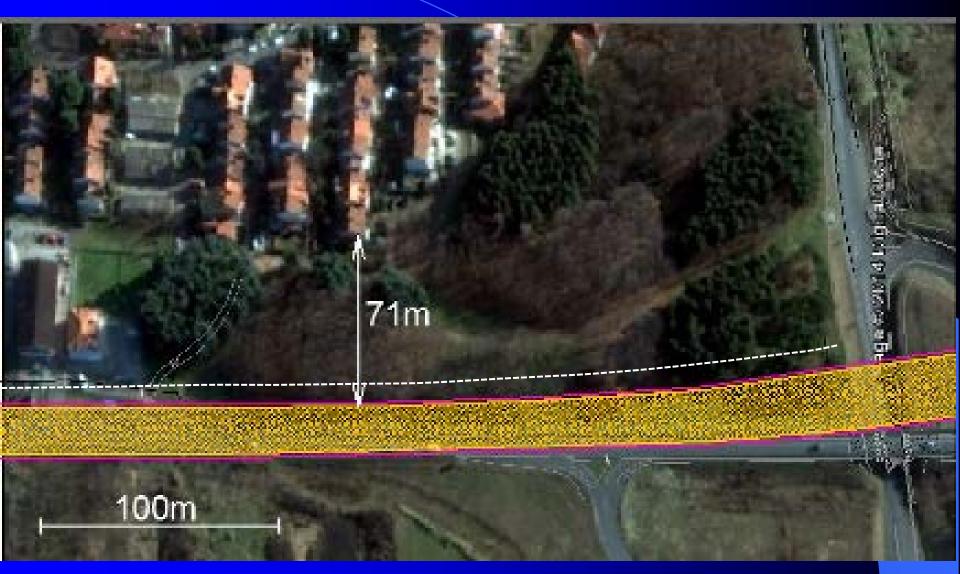

#### C) FINAL PERS PROPOSAL

oSaving of the 87% of the park forest by avoiding construction of direct and indirect ramps within the park forest

oEnsuring service roads and safe traffic connections on Ibarska road, approaches to all private and commercial buildings along the Ibarska road

oFull compensation of greenery

New playground area within the forest area