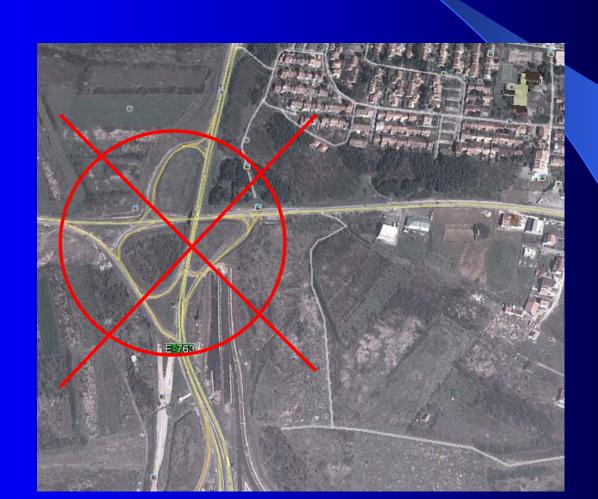

#### C) FINAL PERS PROPOSAL

oSaving of the 87% of the park forest by avoiding construction of direct and indirect ramps within the park forest

oEnsuring service roads and safe traffic connections on Ibarska road, approaches to all private and commercial buildings along the Ibarska road

oFull compensation of greenery

New playground area within the forest area